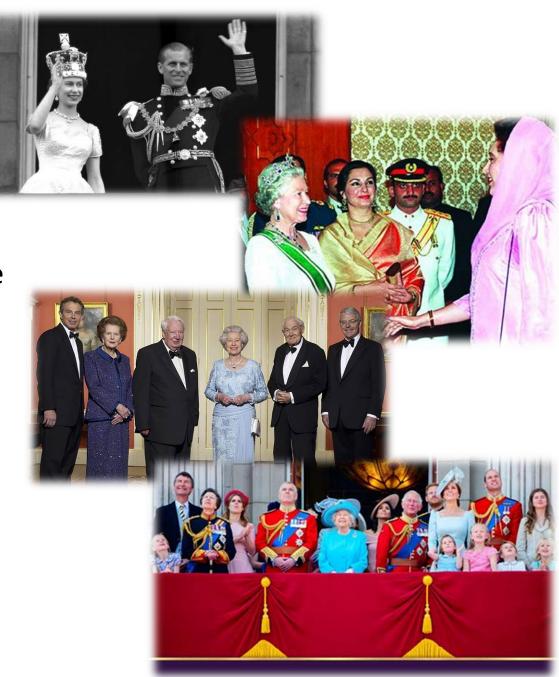

## An amazing woman

- Became Queen at 25 years of age
- Over her time on the throne she has been the Queen (Head of state) of 54 Commonwealth countries – 2.6 billion people (30% of the world)
- She has worked with 15 Prime Ministers of the UK and 13 US presidents
- She was a devoted wife to Prince Phillip for 73 years
- She has been a mother to 4 children, 8 grandchildren and 12 great-grandchildren
- 70 years as Queen working every day to serve her country