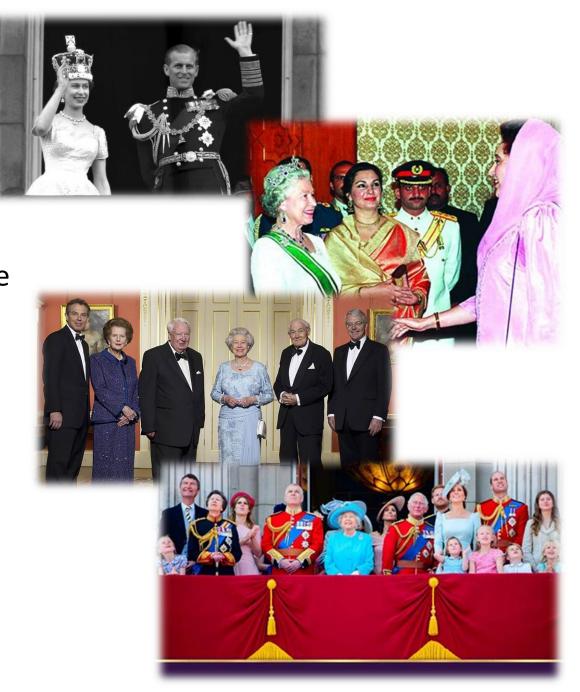

## An amazing woman

- Became Queen at 25 years of age
- Over her time on the throne she has been the Queen (Head of state) of 56 Commonwealth countries – 2.6 billion people (30% of the world)
- She has worked with 15 Prime Ministers of the UK and 13 US presidents
- She was a devoted wife to Prince Phillip for 73 years
- She has been a mother to 4 children, 8 grandchildren and 12 great-grandchildren
- 70 years as Queen working every day to serve her country